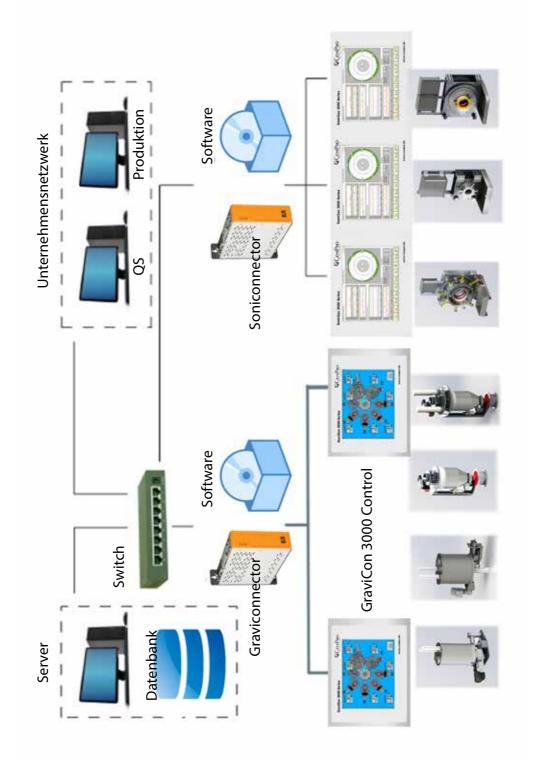

# Central data storage and data management system (ODAS) ConPro SCADA system

The ODAS system is created as a central data base for recording and storaging all gravimetric data and ultrasonic data. Storaged data will be able to be recalled, analyzed and visualized by customized reports.

Every ConPro system with integrated ETHER-NET interface is able to be connected directly. Systems without interface will be connected by interface converter.

All necessary data can be displayed, evaluated, printed or forwarded by visualization program.

#### Your choice:

ODAS allows you to configure the system to you needs, based on future-oriented, modular design. Functions are adaptable to changing demands. Close the gap between your ConPro systems and your existing ERP/MES/SCADA systems by connecting these data with your data base or with the data-infrastructure in your office !