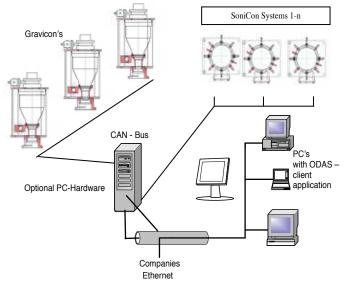

# Central data storage and data management system (ODAS) ConPro SCADA system

The ODAS system is created as a central data base for recording and storaging all gravimetric data and ultrasonic data. Storaged data will be able to be recalled, analyzed and visualized by customized reports.

Every ConPro system with integrated ETHER-NET interface is able to be connected directly. Systems without interface will be connected by interface converter.

All necessary data can be displayed, evaluated, printed or forwarded by visualization program.

#### Your choice:

ODAS allows you to configure the system to you needs, based on future-oriented, modular design. Functions are adaptable to changing demands. Close the gap between your ConPro systems and your existing ERP/MES/SCADA systems by connecting these data with your data base or with the data-infrastructure in your office !